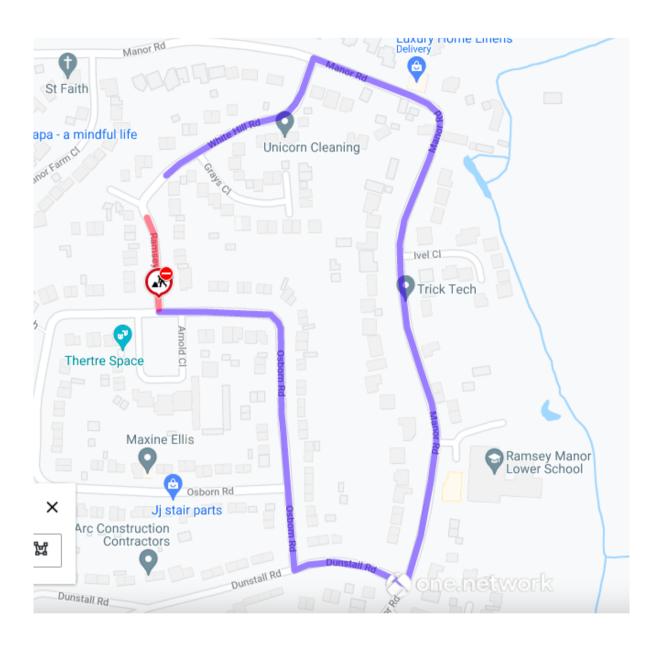

Reason: C/way Patching

**Length affected**: junction with Osborn Rd

**Date:** The closure will take place from the 17<sup>th</sup> to 19<sup>th</sup> August from 0800-

1800hrs

Diversion: Head north-east on White Hill Rd towards Grays Cl

Turn right onto Manor Rd
Turn right onto Dunstall Rd
Turn right onto Osborn Rd
Destination will be on the left

NB. The applicant will be responsible for taking down all Central Bedfordshire Council public notices immediately after the works requiring the Order have been completed.