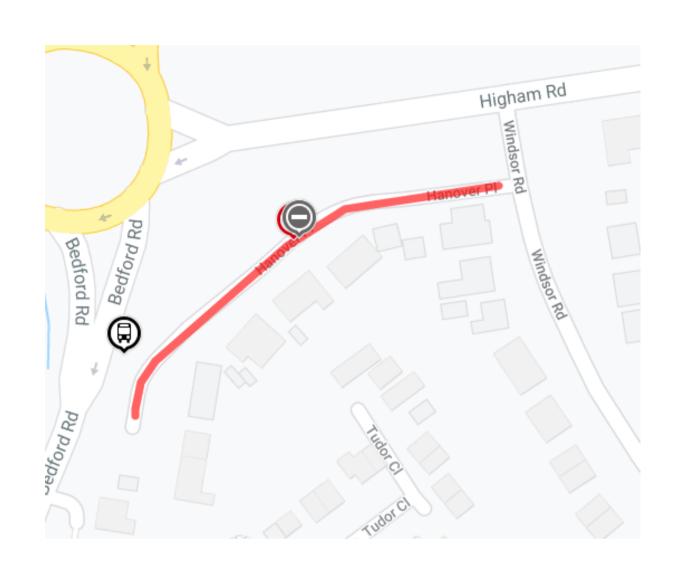

## Proposed Temporary Road Closure - Hanover Place, Barton Le Clay

I have a request for a temporary road closure at the above location to enable Carriageway Patching to go ahead in safety. Details are listed in the schedule below and having assessed the application I am satisfied the request is justified.

The alternative route for this closure is as in the details below and will be signed accordingly. The restrictions are to be in operation only when the necessary signs are erected on site. The Legal Order will be made to cover a 12 month period. Access may be allowed from time to time according to local signing.

Reason: Permanent Carriageway Patching and reset Gully

Length affected: Full Length

Date: The closure will take place from 18<sup>th</sup> to 20<sup>th</sup> January between the

hours of 0800-1800

Alternative Route: There is no alternative route for this closure