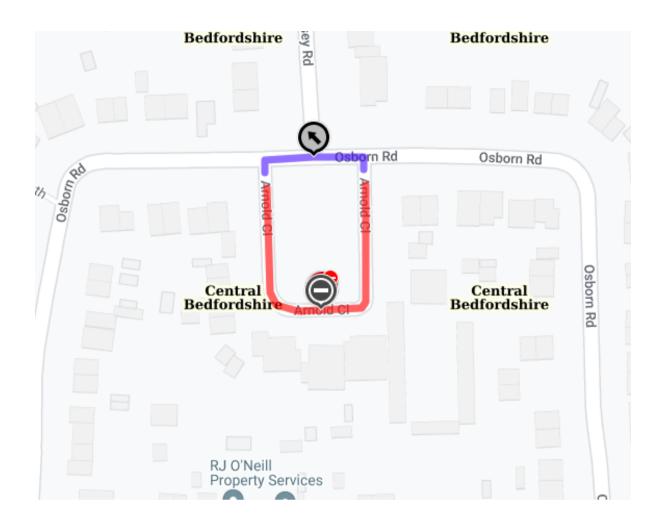

If you have any observations, you wish to make I would be grateful if you could let me know as soon as possible.

Streetworks Team

Road:Arnold Close, Barton Le ClayApplication from:RJ obo CBC - 03003008049Reason:C/way and F/way PatchingLength affected:Full LengthDate:The closure will be in place from 4<sup>th</sup> to 8<sup>th</sup> August from 0800-1800hrsDiversion RouteOsborn Rd