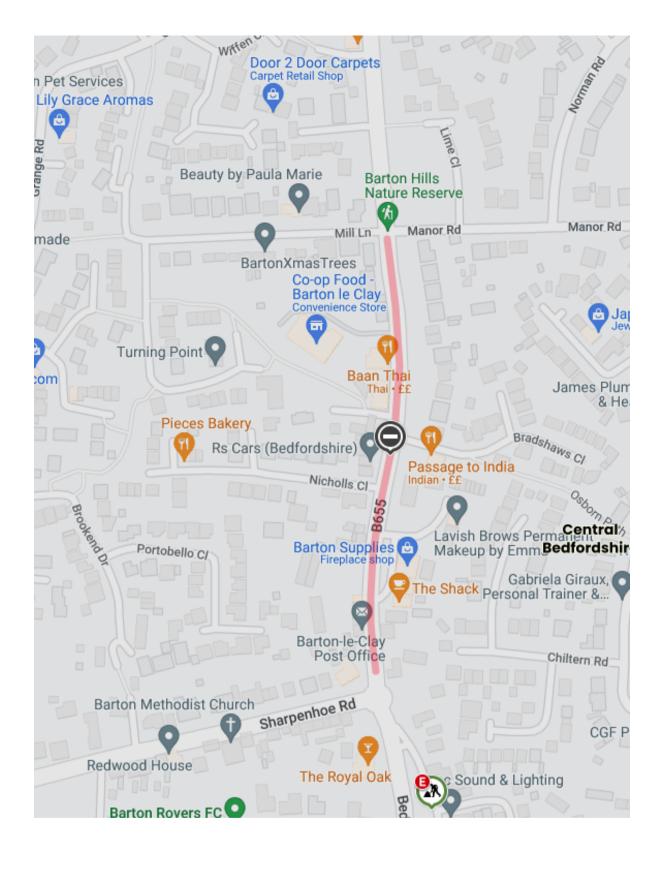

## Proposed Temporary Road Closure - Bedford Road, Barton Le Clay

I have a request for a Temporary Road Closure at the above location to enable the Christmas light switch on to take place safely. Details are listed in the schedule below and having assessed the application I am satisfied the request is justified.

**Reason:** Christmas tree light switch on

**Length affected**: From Sharpenhoe Road to Manor Road

**Date:** The closure will be in place on the 27<sup>th</sup> November 2022 between the

hours of 3.30pm and 7pm.